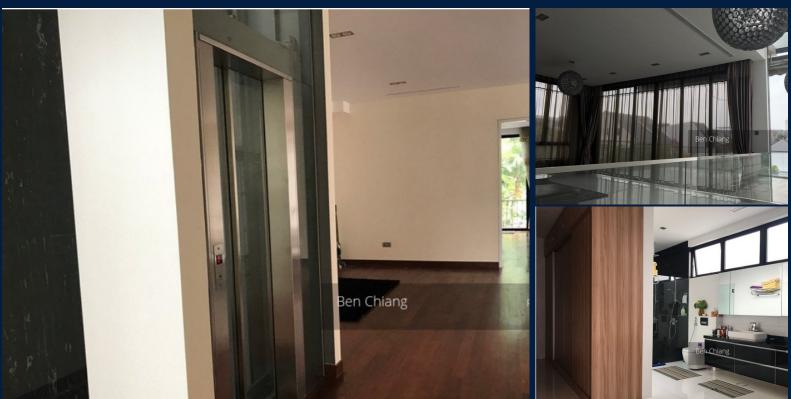

#### **RESIDENTIAL - CORNER TERRACE HOUSE** HOUGANG, PUNGGOL, SENGKANG, SINGAPORE

|   | LISTING ID:     |
|---|-----------------|
|   | TENURE:         |
|   | TITLE:          |
|   | SIZE BUILT-UP:  |
|   | SIZE LAND:      |
|   | NO. OF FLOORS:  |
| _ | FLOOR/LEVEL:    |
| _ | BED ROOMS:      |
| _ | BATH ROOMS:     |
|   | MAIDS ROOMS:    |
|   | PARKING SPACES: |
| _ | LAYOUT TYPE:    |
| _ | FACING:         |
|   | VIEWING:        |
|   | SELLING PRICE:  |
|   |                 |

#### **INTERIOR FACILITIES**

- Outdoor Patio
- Roof Terrace

#### **EXTERIOR FACILITIES**

Relaxation Lawn

COMPLETION YEAR: CONDITION: FURNISHING: LISTING DATE:

N/A SEP 11, 2019

VISIT THIS PROPERTY AT: https://www.sglanded.net/property/sgla07361133

R004787F